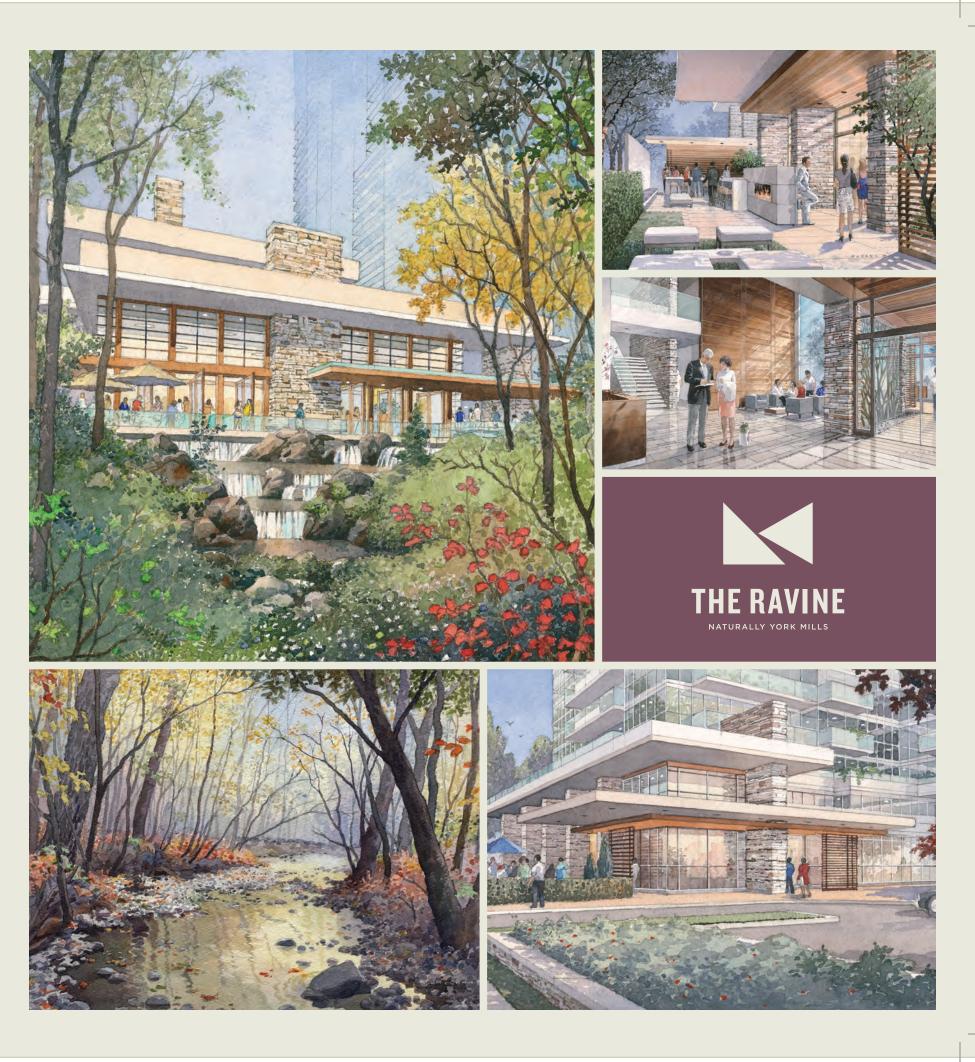

## Great Places Are Defined By Nature

Welcome to The Ravine, a master-planned community overlooking the Don Valley in Toronto's prestigious York Mills neighbourhood. This landmark in the making is adjacent to hundreds of acres of open spaces and parklands. The building has been designed to allow the outside world to flow effortlessly indoors. Perfectly located south of Hwy 401 with easy transportation access everywhere including Downtown.